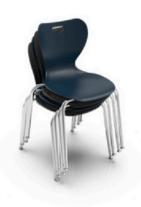

## **CHAIR SHELL**

- Wide back and flexible polypropylene seat provides ergonomic support.
- Flowing contemporary
- · Smooth back allows for easy cleaning
- Grip handle for easy maneuvering, stacking and storage.

## **CHAIR FRAME**

- 1" diameter, 18 gauge steel.
- Three available sizes 14", 16" and 18".
- Two seat brackets of 16 gauge die-formed steel.
- Chairs can be stacked within like sizes.
- Frame is available in a powder coated silver, or a chrome finish.