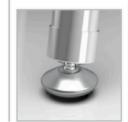

<sup>&</sup>quot;A" shell fits 16", 18" and 28" chairs. "B" shell fits 14" chairs.

GLIDE SYSTEM