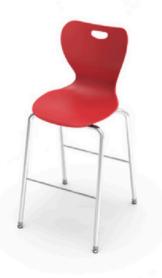

## **CHAIR SHELL**

- Wide back and flexible polypropylene seat provides ergonomic support.
- Flowing contemporary
- · Smooth back allows for easy cleaning
- Grip handle for easy maneuvering, stacking and storage.

## **CHAIR FRAME**

- 1" diameter, 18 gauge steel.
- Three available sizes 14", 16" and 18".
- Two seat brackets of 16 gauge die-formed steel.
- Chairs can be stacked within like sizes.
- Frame is available in a powder coated silver, or a chrome finish.