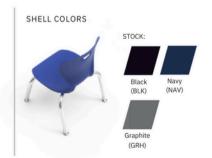

## **CHAIR SHELL**

- Wide back and flexible polypropylene seat provides ergonomic support.
- Flowing contemporary
- · Smooth back allows for easy cleaning
- Grip handle for easy maneuvering, stacking and storage.