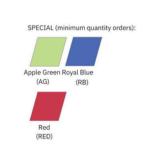

## **CHAIR SHELL**

- Wide back and flexible polypropylene seat provides ergonomic support.
- Flowing contemporary
- · Smooth back allows for easy cleaning
- Grip handle for easy maneuvering, stacking and storage.