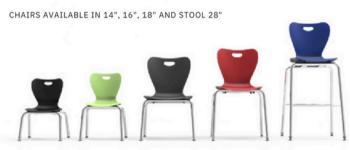

## **CHAIR FRAME**

- 1" diameter, 18 gauge steel.
- Three available sizes 14", 16" and 18".
- Two seat brackets of 16 gauge die-formed steel.
- Chairs can be stacked within like sizes.
- Frame is available in a powder coated silver, or a chrome finish.

| DESCRIPTION     | OVERALL PRODUCT DIMENSIONS | DIMENSIONAL WIDTH | DIMENSIONAL LENGTH | DIMENSIONAL WEIGHT |
|-----------------|----------------------------|-------------------|--------------------|--------------------|
|                 |                            |                   |                    |                    |
| Gogy 14"H chair | 24.5"H x 16"W x 16.7"L     | 16"               | 16.7"              | 5.78 lbs           |
| Gogy 16"H chair | 31.25"H x 16"W x 16.7"L    | 16"               | 19.75"             | 9.35 lbs           |
| Gogy 18"H chair | 33"H x 21"W x 20.5"L       | 21"               | 20.5"              | 9.82 lbs           |
| Gogy 28"H stool | 42.65"H x 21"W x 20.5"L    | 21"               | 20.5"              | 12.45 lbs          |
|                 |                            |                   |                    |                    |