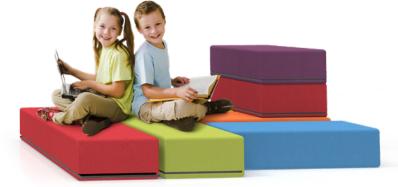

## GOGY **blox** Collaboration Furniture

## CONSTRUCTION

- High Density Foam
- Reinforced seams and stitching to reduce the risk of tears and frays
- Fully zippered removable exterior cover
- Made in the United States of America