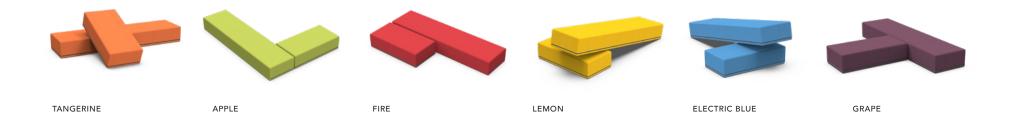

## **AVAILABLE IN A VARIETY OF VIBRANT COLORS**

Culp Hathaway Collection:

- Tangerine
- Apple
- Fire
- Lemon
- Electric Blue
- Grape

| DESCRIPTION | OVERALL PRODUCT DIMENSIONS | WIDTH | LENGTH | HEIGHT | WEIGHT  |
|-------------|----------------------------|-------|--------|--------|---------|
| Small Blox: | 14"W x 28"L x 7"H          | 14"   | 28"    | 7"     | 4.5 lbs |
| Large Blox: | 14"W x 56"L x 7"H          | 14"   | 56"    | 7"     | 8 lbs   |