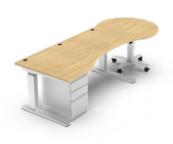

| SPYRO ADJUSTABLE TEACHER DESK SET |
|-----------------------------------|
| SFIRO ADJUSTABLE TEACHER DESK SET |
|                                   |
|                                   |
|                                   |
|                                   |
|                                   |
|                                   |
| SPYRO ADJUSTABLE TEACHER DESK     |
|                                   |

PED-SCH-0-6110

PART NUMBER

PED-SCH-O-6100

Spyro Teacher Desk

DESCRIPTION

Spyro Adjustable Shaped Teacher's Desk Set

with Adjustable Lectern, File Cabinet

\$1,805

LIST PRICE

\$4,323

SPYRO ADJUSTABLE MOBILE LECTERN

PED-SCH-0-6120

Spyro Adjustable Mobile Lectern

\$1,364

**SPYRO MOBILE PEDESTAL FILE CABINET** 

PED-HIR-19420 PED-HIR-18198 Spyro Mobile Pedestal File Cabinet, Platinum Spyro Mobile Pedestal File Cabinet, Black