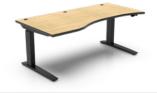

LIST PRICE

\$4,323

SPYRO ADJUSTABLE MOBILE LECTERN

PED-SCH-0-6120

Spyro Adjustable Mobile Lectern

\$1,364

**SPYRO MOBILE PEDESTAL FILE CABINET** 

PED-HIR-19420 PED-HIR-18198 Spyro Mobile Pedestal File Cabinet, Platinum Spyro Mobile Pedestal File Cabinet, Black