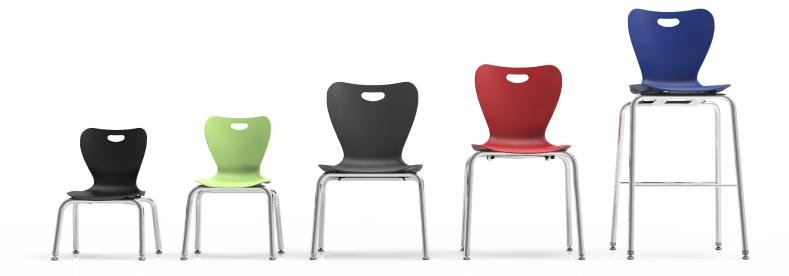

## GOGY CHAIR

FRAME FINISHES

STOCK:

(Powder

SHIPPING:

All shipments F.O.B Ohio or Texas

Coat)

|                  | PART NUMBER        | DESCRIPTION                                               | LIST PRICE |
|------------------|--------------------|-----------------------------------------------------------|------------|
| GOGY STACK CHAIR | PED-GOGY-XXX-CH-12 | Gogy poly shell chair with CHROME frame – 12" seat height | \$87       |
|                  | PED-GOGY-XXX-CH-14 | Gogy poly shell chair with CHROME frame – 14" seat height | \$94       |
|                  | PED-GOGY-XXX-CH-16 | Gogy poly shell chair with CHROME frame – 16" seat height | \$110      |
|                  | PED-GOGY-XXX-CH-18 | Gogy poly shell chair with CHROME frame – 18" seat height | \$116      |
| GOGY STACK STOOL | PED-GOGY-XXX-CH-28 | Gogy poly shell stool with CHROME frame – 28" seat height | \$169      |