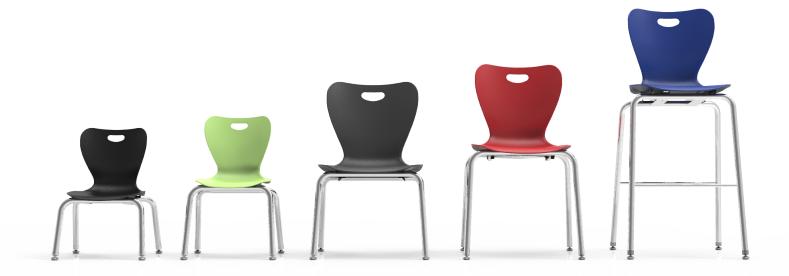

|                  | PART NUMBER        | DESCRIPTION                                               | LIST PRICE |
|------------------|--------------------|-----------------------------------------------------------|------------|
| GOGY STACK CHAIR | PED-GOGY-XXX-CH-10 | Gogy poly shell chair with CHROME frame – 10" seat height | \$169      |
|                  | PED-GOGY-XXX-CH-12 | Gogy poly shell chair with CHROME frame – 12" seat height | \$178      |
|                  | PED-GOGY-XXX-CH-14 | Gogy poly shell chair with CHROME frame – 14" seat height | \$180      |
|                  | PED-GOGY-XXX-CH-16 | Gogy poly shell chair with CHROME frame – 16" seat height | \$183      |
| GOGY STACK STOOL | PED-GOGY-XXX-CH-18 | Gogy poly shell chair with CHROME frame – 18" seat height | \$186      |