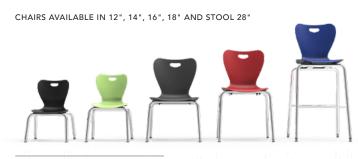

## **CHAIR SHELL**

- 1" diameter, 18 gauge steel.
- Four available sizes 12", 14", 16" and 18".
- Two seat brackets of 16 gauge die-formed steel.
- Chairs can be stacked within like sizes.
- Frame is available in a powder coated silver, or a chrome finish.

| DESCRIPTION     | OVERALL PRODUCT DIMENSIONS | DIMENSIONAL WIDTH | DIMENSIONAL LENGTH | DIMENSIONAL WEIGHT |
|-----------------|----------------------------|-------------------|--------------------|--------------------|
| Gogy 12"H chair | 22.5"H x 16"W x 15"L       | 16"               | 15"                | 5.56 lbs           |
| Gogy 14"H chair | 24.5"H x 16"W x 16.7"L     | 16"               | 16.7"              | 5.78 lbs           |
| Gogy 16"H chair | 31.25"H x 16"W x 16.7"L    | 16"               | 19.75"             | 9.35 lbs           |
| Gogy 18"H chair | 33"H x 21"W x 20.5"L       | 21"               | 20.5"              | 9.82 lbs           |
| Gogy 28"H stool | 42.65"H x 21"W x 20.5"L    | 21"               | 20.5"              | 12.45 lbs          |
|                 |                            |                   |                    |                    |