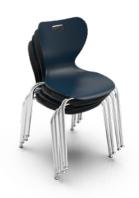

## **CHAIR SHELL**

- Wide back and flexible polypropylene seat provides ergonomic support.
- Flowing contemporary
- Smooth back allows for easy cleaning
- Grip handle for easy maneuvering, stacking and storage.

## **CHAIR SHELL**

- 1" diameter, 18 gauge steel.
- Four available sizes 12", 14", 16" and 18".
- Two seat brackets of 16 gauge die-formed steel.
- Chairs can be stacked within like sizes.
- Frame is available in a powder coated silver, or a chrome finish.