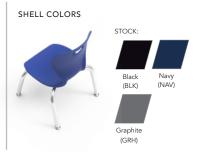

## **CHAIR SHELL**

- Wide back and flexible polypropylene seat provides ergonomic support.
- Flowing contemporary
- Smooth back allows for easy cleaning
- Grip handle for easy maneuvering, stacking and storage.