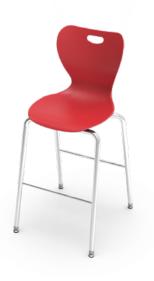

## **CHAIR SHELL**

- Wide back and flexible polypropylene seat provides ergonomic support.
- Flowing contemporary
- Smooth back allows for easy cleaning
- Grip handle for easy maneuvering, stacking and storage.

## **CHAIR SHELL**

- 1" diameter, 18 gauge steel.
- Four available sizes 12", 14", 16" and 18".
- Two seat brackets of 16 gauge die-formed steel.
- Chairs can be stacked within like sizes.
- Frame is available in a powder coated silver, or a chrome finish.