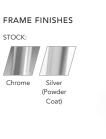

## **CHAIR SHELL**

- 1" diameter, 18 gauge steel.
- Four available sizes 12", 14", 16" and 18".
- Two seat brackets of 16 gauge die-formed steel.
- Chairs can be stacked within like sizes.
- Frame is available in a powder coated silver, or a chrome finish.