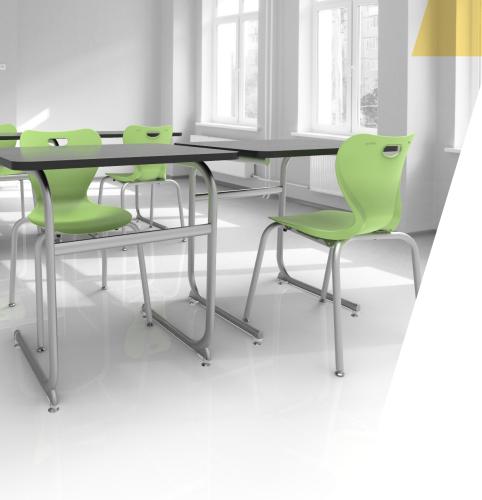

## GOGY chair

Our Gogy chair and stool line is designed with comfort and functionality being the highest priorities. The flexible, durable poly shell allows for enough movement to help foster better attentiveness in the classroom.

## THE CANTILEVER DESIGN:

The Gogy chair pairs well with our Spartan desk.

GLIDE SYSTEM

CAFE STOOL

GOGY CHAIRS AVAILABLE IN 12", 14", 16", 18" AND STOOL 28"