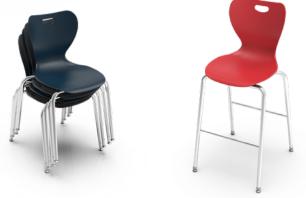

## THE STANDARD FRAME:

The smooth, contemporary curves gives an increased level of comfort over your average poly shell chair. Stack up to 8 high for easy storage.

## THE CAFE STOOL:

Excellent for use in labs, classrooms, and cafeterias shell chair. Stack up to 8 high for easy storage.