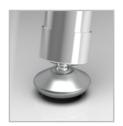

## THE CANTILEVER DESIGN:

The Gogy chair pairs well with our Spartan desk.

GLIDE SYSTEM

CAFE STOOL

GOGY CHAIRS AVAILABLE IN 12", 14", 16", 18" AND STOOL 28"