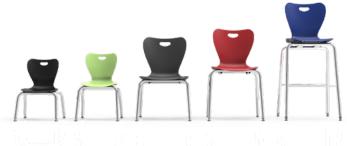

## THE CANTILEVER DESIGN:

The Gogy chair pairs well with our Spartan desk.

GLIDE SYSTEM

CAFE STOOL

GOGY CHAIRS AVAILABLE IN 12", 14", 16", 18" AND STOOL 28"